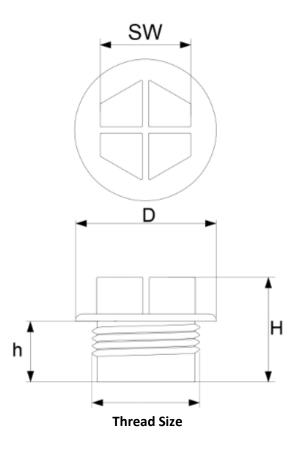

## **UNCONTROLLED** Reference Drawing

|             | METRIC THREADED PLUG |
|-------------|----------------------|
| DESCRIPTION | RANGE [SEE TABLE]    |
| COLOUR      | YELLOW               |
| MATERIAL    | HDPE                 |

## **Plastic Threaded Plugs - Metric**

| Part Ref | Thread<br>Size | н    | D    | h                             | SW   |  |
|----------|----------------|------|------|-------------------------------|------|--|
| 49511    | M8 X 1         | 17.0 | 12.5 | 10.0                          | 6.0  |  |
| 01433    | M10 X 1        | 17.2 | 16.0 | 10.0                          | 7.0  |  |
| 42076    | M12 X 1        | 17.2 | 17.0 | 10.0                          | 10.0 |  |
| 96710    | M12 X 1.5      | 17.2 | 17.0 | 10.0                          | 10.0 |  |
| 18437    | M14 X 1        | 17.0 | 19.0 | 9.0                           | 16.0 |  |
| 29198    | M14 X 1.5      | 19.2 | 19.0 | 12.0                          | 10.0 |  |
| 06486    | M16 X 1.5      | 20.4 | 22.0 | 12.0                          | 13.0 |  |
| 72308    | M18 X 1.5      | 19.0 | 26.0 | 12.0                          | 15.0 |  |
| 38047    | M20 X 1.5      | 20.4 | 26.0 | 12.0                          | 15.0 |  |
| N        | NOT TO SCALE   |      |      | DEMINSIONS FOR REFERENCE ONLY |      |  |