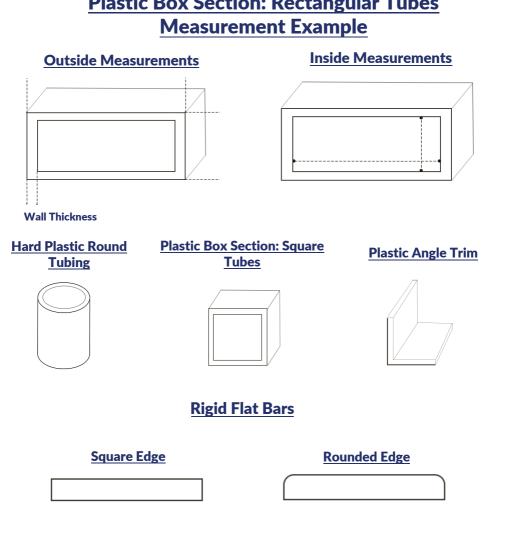

## **Measuring**

## **Plastic Box Section: Rectangular Tubes Measurement Example**

Call us on 01634 686504 or visit our website at www.sinclair-rush.co.uk