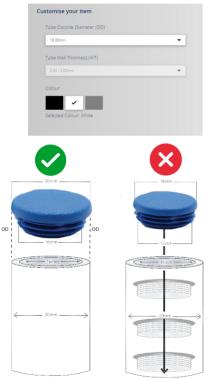

## How to Measure Your Tube Insert Requirements

At Sinclair & Rush, all of our measurements listed for our Tube Inserts are the OUTSIDE measurements.

## How to Choose Your Part (as seen beside)...

Select the Outside Diameter Required. This will generate the wall thickness we offer that part in (you may be able to change this; if it is greyed out, this is unable to be changed). Please also ensure you select the correct colour you require; your option is identified by the tick in the centre of the chosen colour.

## How to Measure o The outside dimensions are taken from one

Simple Calculation 16mm (OD) - 14mm (ID) ÷ 2 = 1mm (WT)

Based on RTI554

Call us on 01634 686504 or visit our website at www.sinclair-rush.co.uk

outside wall to the other. (20mm as shown on the correct side)

The best way to

calculate the wall

the inside from the

outside measurement

and divide by two.