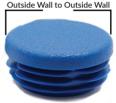

outside wall to the other. (20mm as shown on the correct side)

The best way to

calculate the wall

the inside from the

outside measurement

and divide by two.