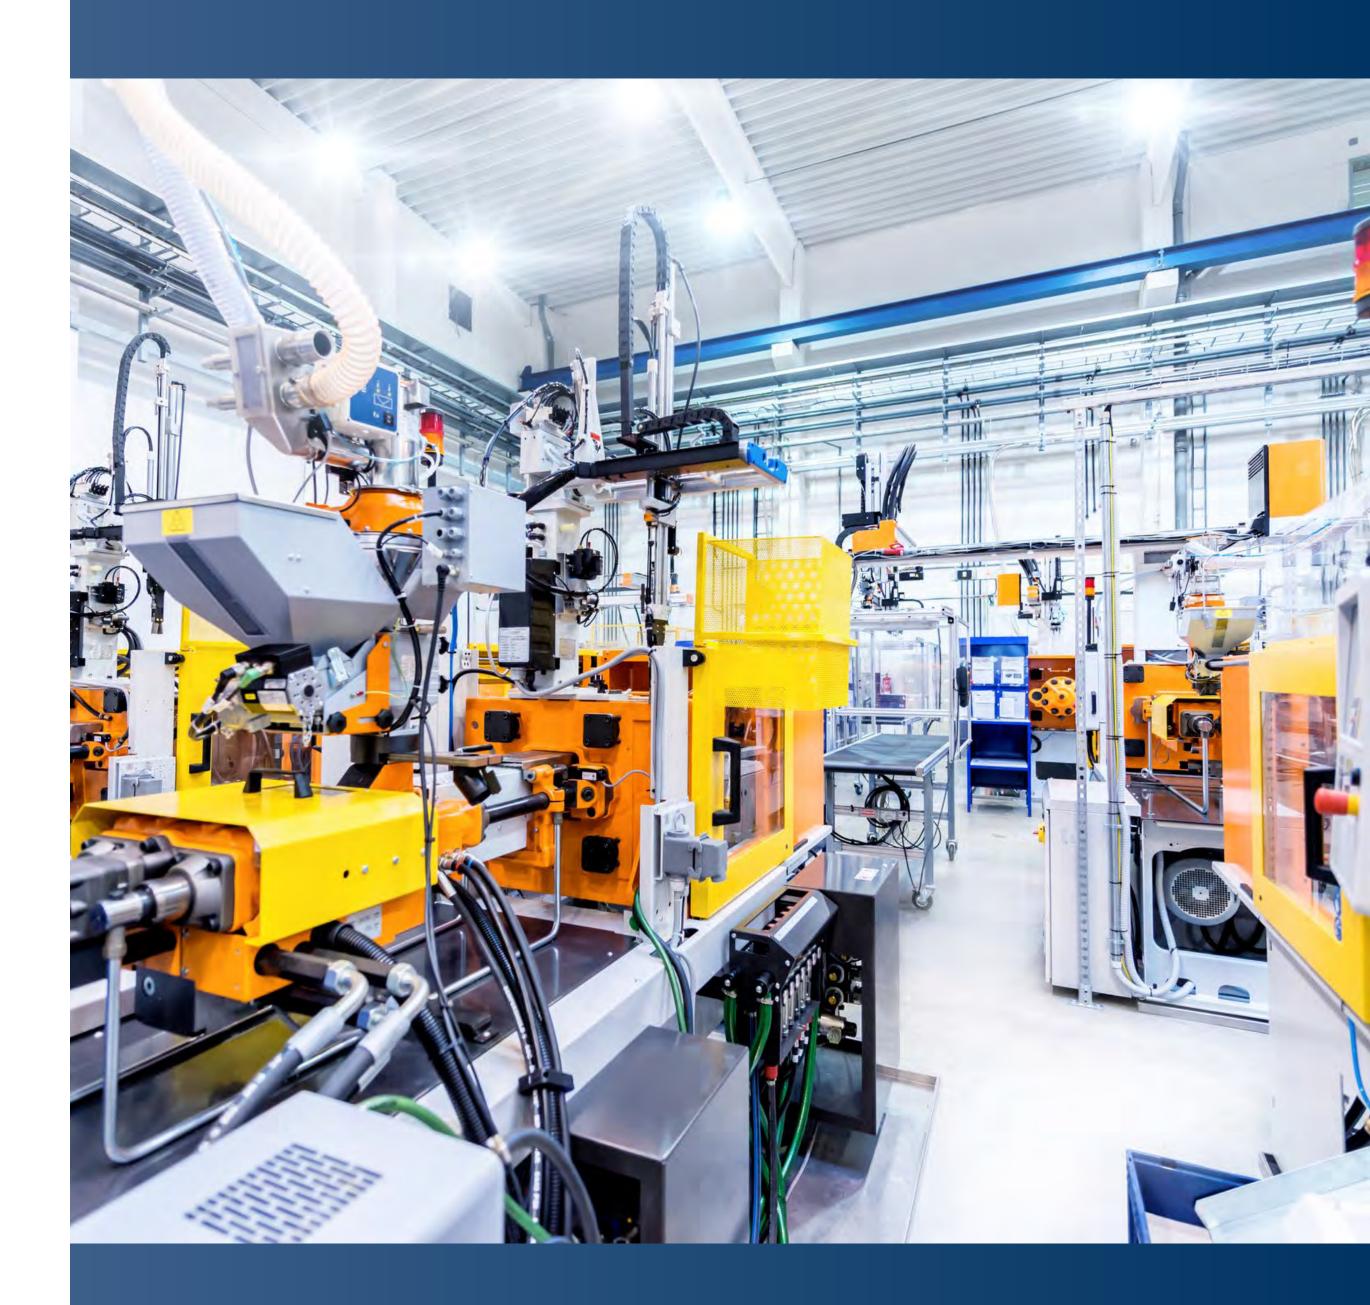

# Manufacturing Methods

#### Injection Moulding

Our fleet of machinery ranging from 50 tonnes to 250 tonnes, based in the UK and China provide standard products for global operations. High precision equipment supplied by German companies Boy and Arburg mean we provide fully managed custom solutions.